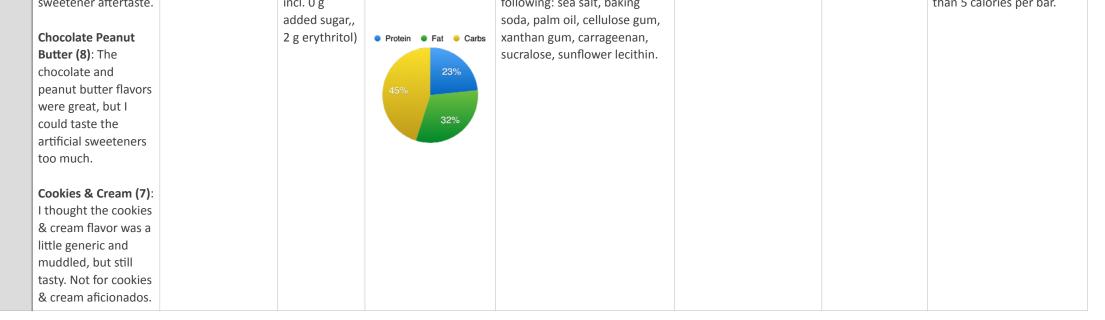

|                                                                | Taste                                                                                                                                                                                                                             | Texture                                                                                                                                                                                                                                                                                          | Nutrition                                                                                                                                               | Macro Content<br>(% of total calories)                                                         | Ingredients                                                                                                                                                                                                                                                                                                                                                                                                                                                                                                                                                       | Flavors                                                                                                                                                                                                                                                               | Value                                 | Notes                                                                                                                                                                                                                                                                                                                                                                                                   |
|----------------------------------------------------------------|-----------------------------------------------------------------------------------------------------------------------------------------------------------------------------------------------------------------------------------|--------------------------------------------------------------------------------------------------------------------------------------------------------------------------------------------------------------------------------------------------------------------------------------------------|---------------------------------------------------------------------------------------------------------------------------------------------------------|------------------------------------------------------------------------------------------------|-------------------------------------------------------------------------------------------------------------------------------------------------------------------------------------------------------------------------------------------------------------------------------------------------------------------------------------------------------------------------------------------------------------------------------------------------------------------------------------------------------------------------------------------------------------------|-----------------------------------------------------------------------------------------------------------------------------------------------------------------------------------------------------------------------------------------------------------------------|---------------------------------------|---------------------------------------------------------------------------------------------------------------------------------------------------------------------------------------------------------------------------------------------------------------------------------------------------------------------------------------------------------------------------------------------------------|
| <u>Pure Protein Bar</u><br><u>- Chocolate</u><br><u>Deluxe</u> | <b>7.5</b><br>The taste starts out<br>chocolatey and<br>sweet but has a<br>slight artificial<br>aftertaste.                                                                                                                       | <b>7</b><br>A little on the<br>chewy side (and<br>smaller than the<br>other bars), but a<br>nice chocolate<br>coating with a<br>center that has a<br>few little chocolate<br>pieces inside.                                                                                                      | Per 50 g bar:<br>180 cals<br>21 g protein<br>4.5 g fat<br>17 g carbs<br>(2 g fiber,<br>3 g sugar, incl.<br>2 g added<br>sugar,<br>4 g sugar<br>alcohol) | • Protein • Fat • Carbs                                                                        | Protein Blend (Milk Protein<br>Isolate, Whey Protein Isolate,<br>Whey Protein Concentrate),<br>Chocolate Flavored Coating<br>(Maltitol, Fractionated Palm<br>Kernel Oil, Whey Protein<br>Concentrate, Cocoa [processed<br>with alkali], Calcium<br>Carbonate, Natural Flavors,<br>Soy Lecithin, Butterfat,<br>Almond Butter, Sucralose.                                                                                                                                                                                                                           | 13 flavors:<br>Birthday Cake, Brookie,<br>Caramel Churro, Chewy<br>Chocolate Chip,<br>Chocolate Deluxe,<br>Chocolate Mint Cookie,<br>Chocolate Peanut<br>Caramel, Chocolate<br>Salted Caramel, Cookies<br>and Cream, Galactic<br>Brownie, Lemon Cake,<br>Sundae Cone, | \$21.73 / 12 pack<br>= \$1.81 / bar   | Gluten free. Interesting to<br>note that each bar contains<br>15% of your daily calcium<br>value, which likely comes<br>from the added calcium<br>carbonate on the<br>ingredients list. Pure<br>Protein also offers a Pure<br>Protein Plus line of bars<br>with similar nutrition info<br>that are non-GMO and<br>contain no artificial<br>sweeteners (sweetened<br>with Stevia and sugar<br>alcohols). |
| <u>lani Protein Bar</u>                                        | <b>Caramel Crunch</b><br>(6.5): This bar is<br>overwhelmingly<br>sweet and the<br>caramel flavor just<br>isn't really there.<br>Plus the chocolate<br>tastes very artificial.                                                     | <b>8.5</b><br>Nice layers with<br>chocolate coating,<br>a soft/sticky layer,<br>and a cookie layer.                                                                                                                                                                                              | Per 48 g bar:<br>190 cals<br>16 g protein<br>7 g fat<br>18 g carbs<br>(1 g fiber,<br>8 g sugar, incl.<br>7 g added<br>sugar)                            | Protein Fat Carbs                                                                              | Chocolate Flavored Coating<br>(Sugar, Palm Kernel Oil, Whey<br>Protein Concentrate, Cocoa<br>Powder, Soy Lecithin<br>(Emulsifier), Vanilla), Maltitol,<br>Soy Protein Isolate, Vegetable<br>Glycerin, Hydrolyzed Collagen,<br>Sweetened Condensed Milk<br>(Milk Solids, Sugar), Water,<br>Peanut Flour, Whey Protein<br>Concentrate, Peanut Butter<br>(Peanuts, Salt, Palm Oil), Milk<br>Protein Concentrate, Whey<br>Protein Isolate, Palm Kernel<br>Oil, Peanuts, Butter (Cream,<br>Salt), Soy Lecithin (Emulsifier),<br>Corn Starch, Salt, Natural<br>Flavors. | 4 flavors:<br>Caramel Crunch,<br>Munchies,<br>Peanut Butter & Jelly,<br>Rocky Road                                                                                                                                                                                    | \$29.99 / 12 pack<br>= \$2.49 / bar   | This company used to<br>make a "Fit Snacks"<br>branded protein bar that<br>was pretty tasty, but it<br>looks like those have been<br>discontinued in favor of<br>this new protein bar.                                                                                                                                                                                                                  |
| <u>arebells Protein</u><br><u>ar</u>                           | Birthday Cake (7.5):<br>Sweeter than I<br>prefer. The birthday<br>cake flavor is solid<br>but not spot on.<br>Chocolate Dough (8):<br>This one is also too<br>sweet for me and the<br>chocolate flavor is a<br>little lackluster. | 8<br>I like that this<br>brand has a coating<br>with some crunchy<br>bits embedded in<br>the coating, but<br>the inside of the<br>bar is softer than<br>I'd like. I thought<br>the birthday cake<br>flavor was<br>especially soft, but<br>the chocolate<br>dough flavor was a<br>little chewier. | Per 55 g bar:<br>210 cals<br>20 g protein<br>7 g fat<br>20 g carbs<br>(2 g fiber,<br>1 g sugar,<br>0 g added<br>sugar,<br>7 g sugar<br>alcohols)        | <ul> <li>Protein</li> <li>Fat</li> <li>Carbs</li> <li>36%</li> <li>36%</li> <li>28%</li> </ul> | Milk Protein Blend (calcium<br>caseinate, whey protein<br>isolate, whey protein<br>concentrate), glycerin, bovine<br>collagen hydrolysate, maltitol,<br>cocoa butter, polydextrose,<br>water, confetti blend (maltitol,<br>rice flour, potato starch,<br>sunflower oil, Red 40 lake,<br>Blue 2 lake, Yellow 5 lake, Blue<br>1 lake), dry whole milk, soy<br>protein isolate, sunflower oil,<br>natural and artificial flavors,<br>tapioca starch, salt, sunflower<br>lecithin, citric acid, sucralose.                                                            | <i>8 flavors:</i><br>Birthday Cake, Caramel<br>Cashew, Chocolate<br>Dough, Cookies and<br>Cream, Cookies and<br>Caramel, Creamy Crisp,<br>Salty Peanut, White<br>Chocolate Almond                                                                                     | \$28.99 / 12 pack<br>= \$2.42 per bar | This brand also offers a<br>plant based bar in Hazelnut<br>Nougat flavors and 4<br>flavors of soft bars.                                                                                                                                                                                                                                                                                                |
| Quest Nutrition<br>lero Bar                                    | Chocolate Caramel<br>Pecan (8.5): A little<br>to close to a candy<br>bar for my<br>preference. It's quite<br>sweet with a little bit<br>of that artificial<br>sweetener aftertaste.                                               | <b>10</b><br>Nice layers of<br>crunch and chewy<br>caramel inside this<br>bar. It's also coated<br>in a nice chocolate<br>layer.                                                                                                                                                                 | Per 60 g bar:<br>170 cals<br>15 g protein<br>9 g fat<br>29 g carbs<br>(11 g fiber,<br>1 g sugar,<br>incl. 0 g                                           |                                                                                                | Protein blend (milk protein<br>isolate, whey protein isolate),<br>soluble corn fiber (prebiotic<br>fiber), allulose, palm kernel oil,<br>pecans, cocoa, butter, water,<br>erythritol, natural flavors.<br>Contains less than 2% of the<br>following: sea salt, baking                                                                                                                                                                                                                                                                                             | <i>6 flavors</i> :<br>Birthday Cake, Blueberry<br>Cobbler, Chocolate<br>Caramel Pecan,<br>Chocolate Coconut,<br>Chocolate Peanut Butter,<br>Cookies & Cream                                                                                                           | \$33.48 / 12 pack<br>= \$2.79 / bar   | Quest has made a big push<br>for the use of <u>allulose</u> as ar<br>alternative sweetener in<br>this bar. For the Chocolate<br>Caramel Pecan flavor, there<br>are 11 grams of allulose in<br>the bar, contributing less<br>than 5 calories per bar.                                                                                                                                                    |